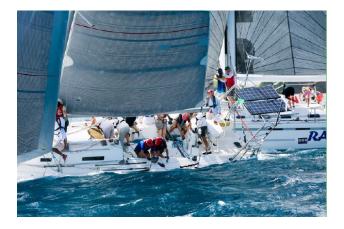

## EAGLES WINGS

J Boats are legendary racer cruisers. This 125 is a very fast, very exciting boat to sail, and offers adequate cruising capabilities as well.

Located in Grenada, the boat offers the added incentive of being in a place where beginning long trip back to the US is ideal. This is a unique opportunity.

stock photo

o jboats.com

stock photo