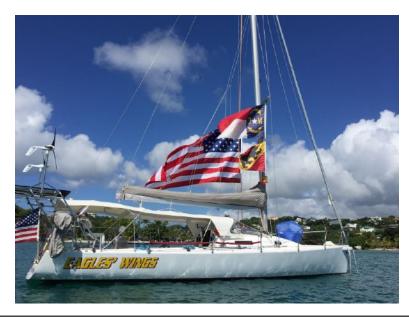

# J Boats J/125 – EAGLES WINGS

Make:J BoatsModel:J/125Length:41 ftPrice:\$ 139,000Year:1998Condition:Used

Boat Name:EAGLES<br/>WINGSHull Material:CompositeDraft:7 ft 11 inNumber of Engines:1Engine Make:YanmarEngine Power:30 hp

## EAGLES WINGS

J Boats are legendary racer cruisers. This 125 is a very fast, very exciting boat to sail, and offers adequate cruising capabilities as well.

Located in Grenada, the boat offers the added incentive of being in a place where beginning long trip back to the US is ideal. This is a unique opportunity.