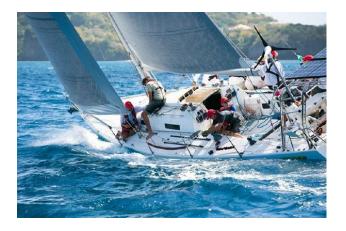

## EAGLES WINGS

J Boats are legendary racer cruisers. This 125 is a very fast, very exciting boat to sail, and offers adequate cruising capabilities as well.

Located in Grenada, the boat offers the added incentive of being in a place where beginning long trip back to the US is ideal. This is a unique opportunity.

stock photo

o jboats.com

stock photo