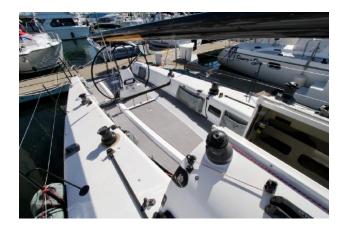

There is a current survey available upon request which goes into great detail about the condition of the boat, and has a full inventory. She has low engine hours (1650), fine sails, in is ready to go.

### Measurements

| LOA:        | 41 ft      | Seating Capacity:        | 6 |
|-------------|------------|--------------------------|---|
| Beam:       | 10 ft 6 in | Number of single berths: | 6 |
| Max Draft:  | 7 ft 11 in | Number of Cabins:        | 2 |
| Dry Weight: | 3200 lb    | Number of Heads:         | 1 |