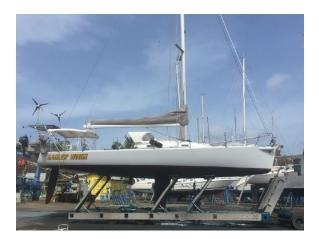

# J Boats J/125 – EAGLES WINGS

Make:J BoatsModel:J/125Length:41 ftPrice:\$ 139,000Year:1998Condition:Used

Boat Name:EAGLES<br/>WINGSHull Material:CompositeDraft:7 ft 11 inNumber of Engines:1Engine Make:YanmarEngine Power:30 hp

## EAGLES WINGS

J Boats are legendary racer cruisers. This 125 is a very fast, very exciting boat to sail, and offers adequate cruising capabilities as well.

Located in Grenada, the boat offers the added incentive of being in a place where beginning long trip back to the US is ideal. This is a unique opportunity.

There is a current survey available upon request which goes into great detail about the condition of the boat, and has a full inventory. She has low engine hours (1650), fine sails, in is ready to go.