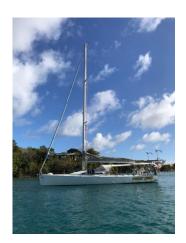

# J Boats J/125 – EAGLES WINGS

Make:J BoatsModel:J/125Length:41 ftPrice:\$ 139,000Year:1998Condition:Used

Boat Name:EAGLES<br/>WINGSHull Material:CompositeDraft:7 ft 11 inNumber of Engines:1Engine Make:YanmarEngine Power:30 hp

## EAGLES WINGS

J Boats are legendary racer cruisers. This 125 is a very fast, very exciting boat to sail, and offers adequate cruising capabilities as well.

Located in Grenada, the boat offers the added incentive of being in a place where beginning long trip back to the US is ideal. This is a unique opportunity.

There is a current survey available upon request which goes into great detail about the condition of the boat, and has a full inventory. She has low engine hours (1650), fine sails, in is ready to go.