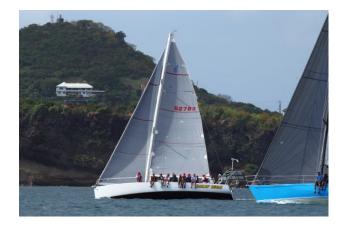

## EAGLES WINGS

J Boats are legendary racer cruisers. This 125 is a very fast, very exciting boat to sail, and offers adequate cruising capabilities as well.

Located in Grenada, the boat offers the added incentive of being in a place where beginning long trip back to the US is ideal. This is a unique opportunity.

stock photo

o jboats.com

stock photo