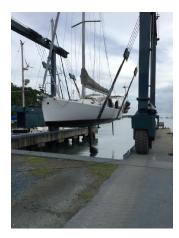

# J Boats J/125 – EAGLES WINGS

Make:J BoatsModel:J/125Length:41 ftPrice:\$ 139,000Year:1998Condition:Used

Boat Name:EAGLES<br/>WINGSHull Material:CompositeDraft:7 ft 11 inNumber of Engines:1Engine Make:YanmarEngine Power:30 hp

## EAGLES WINGS

J Boats are legendary racer cruisers. This 125 is a very fast, very exciting boat to sail, and offers adequate cruising capabilities as well.

Located in Grenada, the boat offers the added incentive of being in a place where beginning long trip back to the US is ideal. This is a unique opportunity.

There is a current survey available upon request which goes into great detail about the condition of the boat, and has a full inventory. She has low engine hours (1650), fine sails, in is ready to go.