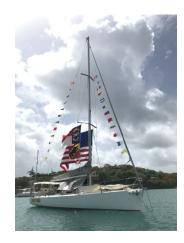

# J Boats J/125 – EAGLES WINGS

Make:J BoatsModel:J/125Length:41 ftPrice:\$ 139,000Year:1998Condition:Used

Boat Name:EAGLES<br/>WINGSHull Material:CompositeDraft:7 ft 11 inNumber of Engines:1Engine Make:YanmarEngine Power:30 hp

## EAGLES WINGS

J Boats are legendary racer cruisers. This 125 is a very fast, very exciting boat to sail, and offers adequate cruising capabilities as well.

Located in Grenada, the boat offers the added incentive of being in a place where beginning long trip back to the US is ideal. This is a unique opportunity.