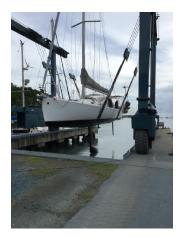

# J Boats J/125 – EAGLES WINGS

Make:J BoatsModel:J/125Length:41 ftPrice:\$ 149,000Year:1998Condition:Used

Boat Name:EAGLES<br/>WINGSHull Material:CompositeDraft:7 ft 11 inNumber of Engines:1Engine Make:YanmarEngine Power:30 hp

## EAGLES WINGS

J Boats are legendary racer cruisers. This 125 is a very fast, very exciting boat to sail, and offers adequate cruising capabilities as well.

Located in Grenada, the boat offers the added incentive of being in a place where beginning long trip back to the US is ideal. This is a unique opportunity.

There is a current survey available upon request which goes into great detail about the condition of the boat, and has a full inventory. She has low engine hours (1650), fine sails, in is ready to go.