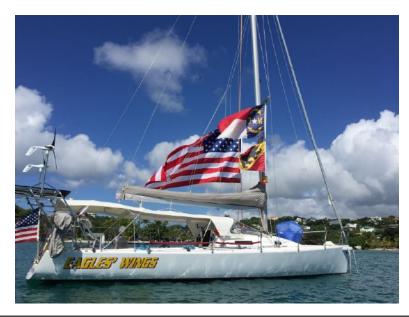

# J Boats J/125 – EAGLES WINGS

Make:J BoatsModel:J/125Length:41 ftPrice:\$ 149,000Year:1998Condition:Used

Boat Name:EAGLES<br/>WINGSHull Material:CompositeDraft:7 ft 11 inNumber of Engines:1Engine Make:YanmarEngine Power:30 hp

## EAGLES WINGS

J Boats are legendary racer cruisers. This 125 is a very fast, very exciting boat to sail, and offers adequate cruising capabilities as well.

Located in Grenada, the boat offers the added incentive of being in a place where beginning long trip back to the US is ideal. This is a unique opportunity.