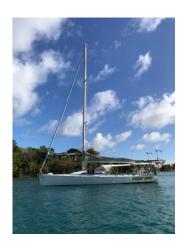

# J Boats J/125 – EAGLES WINGS

Make:J BoatsModel:J/125Length:41 ftPrice:\$ 149,000Year:1998Condition:Used

Boat Name:EAGLES<br/>WINGSHull Material:CompositeDraft:7 ft 11 inNumber of Engines:1Engine Make:YanmarEngine Power:30 hp

## EAGLES WINGS

J Boats are legendary racer cruisers. This 125 is a very fast, very exciting boat to sail, and offers adequate cruising capabilities as well.

Located in Grenada, the boat offers the added incentive of being in a place where beginning long trip back to the US is ideal. This is a unique opportunity.

There is a current survey available upon request which goes into great detail about the condition of the boat, and has a full inventory. She has low engine hours (1650), fine sails, in is ready to go.