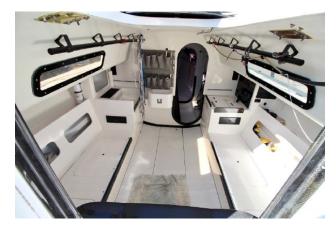

### Measurements

| LOA:        | 41 ft      | Seating Capacity:        | 6 |
|-------------|------------|--------------------------|---|
| Beam:       | 10 ft 6 in | Number of single berths: | 6 |
| Max Draft:  | 7 ft 11 in | Number of Cabins:        | 2 |
| Dry Weight: | 3200 lb    | Number of Heads:         | 1 |