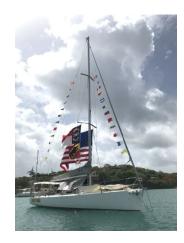

# J Boats J/125 – EAGLES WINGS

Make:J BoatsModel:J/125Length:41 ftPrice:\$ 149,000Year:1998Condition:Used

Boat Name:EAGLES<br/>WINGSHull Material:CompositeDraft:7 ft 11 inNumber of Engines:1Engine Make:YanmarEngine Power:30 hp

## EAGLES WINGS

J Boats are legendary racer cruisers. This 125 is a very fast, very exciting boat to sail, and offers adequate cruising capabilities as well.

Located in Grenada, the boat offers the added incentive of being in a place where beginning long trip back to the US is ideal. This is a unique opportunity.