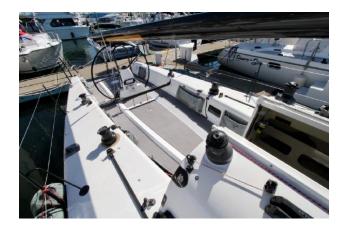

### Measurements

| LOA:        | 41 ft      | Seating Capacity:        | 6 |
|-------------|------------|--------------------------|---|
| Beam:       | 10 ft 6 in | Number of single berths: | 6 |
| Max Draft:  | 7 ft 11 in | Number of Cabins:        | 2 |
| Dry Weight: | 3200 lb    | Number of Heads:         | 1 |